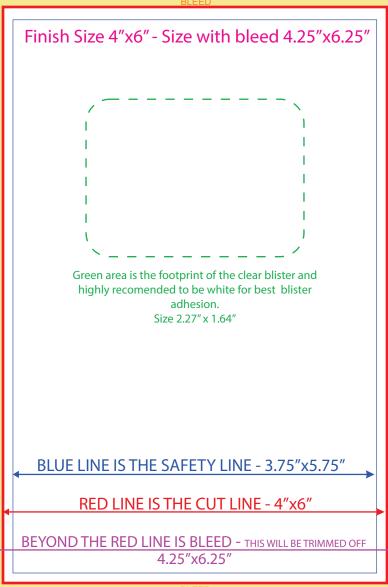

## BLEED

## Packaging Design Tips:

- Packaging can be portrait or landscape however this portrait configuration works best for shipping.
- Package will need a place to blister the product as seen above. Blister will adhere to white paper better than ink saturated paper.

Please do not add crop marks or printer marks all art needs to be at least 300 dpi

BLUE LINE IS THE SAFETY LINE - 3.75"x5.75"

## RED LINE IS THE CUT LINE - 4"x6"

BEYOND THE RED LINE IS BLEED - THIS WILL BE TRIMMED OFF 4.25"x6.25"