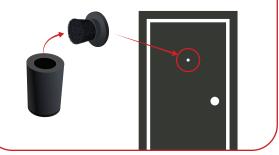

## How it Works

» Remove Peephole Cover from container

Insert sponge end into the door peep hole on the indoor side